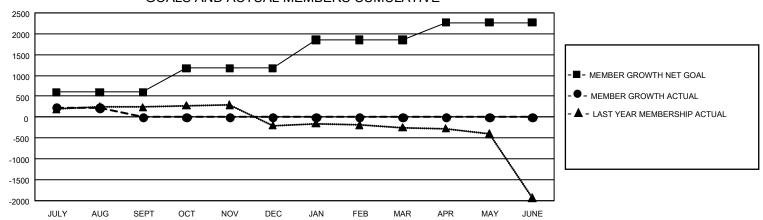

## GMT Constitutional Area 5 - J, Group I

REPORT DOES NOT INCLUDE CLUBS IN UNDISTRICTED AREAS.

| Clubs                 |               |           |               | Members               |                         |                         |                                                    |
|-----------------------|---------------|-----------|---------------|-----------------------|-------------------------|-------------------------|----------------------------------------------------|
| RESULTS FOR 2021-2022 |               |           |               | RESULTS FOR 2021-2022 |                         |                         |                                                    |
| QUARTER               | NEW CLUB GOAL | NEW CLUBS | DROPPED CLUBS | QUARTER MEN           | MBER GROWTH NET<br>GOAL | MEMBER GROWTH<br>ACTUAL | DROPPED MEMBERS<br>ACTUAL (including<br>transfers) |
| JULY/AUG/SEPT         | 9             | 0         | 3             | JULY/AUG/SEPT         | 600                     | 573                     | 311                                                |
| OCT/NOV/DEC           | 9             | 0         | 0             | OCT/NOV/DEC           | 570                     | 0                       | 0                                                  |
| JAN/FEB/MAR           | 33            | 0         | 0             | JAN/FEB/MAR           | 680                     | 0                       | 0                                                  |
| APR/MAY/JUNE          | 21            | 0         | 0             | APR/MAY/JUNE          | 420                     | 0                       | 0                                                  |

## GOALS AND ACTUAL MEMBERS CUMULATIVE

| DROPPED CLUBS: 3 |     | 280 CLUBS OF 787 ADDED 1    | GENDER DISTRIBUTION          |                 |  |
|------------------|-----|-----------------------------|------------------------------|-----------------|--|
|                  |     | OR MORE NEW MEMBERS         | MALE                         | 24,611 (74.56%) |  |
|                  |     |                             | FEMALE                       | 8,399 (25.44%)  |  |
| DROPPED MEMBERS  |     |                             | NON BINARY                   | 0 (0.00%)       |  |
| DECEASED         | 28  |                             | PREFER NOT TO ANSWER         | 0 (0.00%)       |  |
| CLUB CANCELLED   | 0   |                             | TOTAL FAMILY UNIT MEMBERS    | 3 13.501        |  |
| OTHER            | 283 | CLICK HERE FOR              | 1,51,21,411,21,611,111,21,16 |                 |  |
| TOTAL            | 311 | CUMULATIVE MEMBERSHIP  DATA | FAMILY MEMBERS PAYING HA     | LF DUES 7,322   |  |