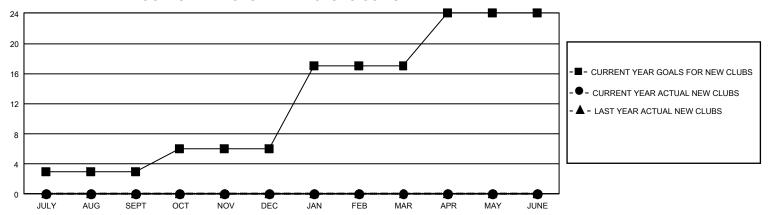

## GMT Constitutional Area 5 - J, Group I

REPORT DOES NOT INCLUDE CLUBS IN UNDISTRICTED AREAS.

| Clubs                 |               |           |               | Members               |                         |                         |                                                    |
|-----------------------|---------------|-----------|---------------|-----------------------|-------------------------|-------------------------|----------------------------------------------------|
| RESULTS FOR 2021-2022 |               |           |               | RESULTS FOR 2021-2022 |                         |                         |                                                    |
| QUARTER               | NEW CLUB GOAL | NEW CLUBS | DROPPED CLUBS | QUARTER MEN           | MBER GROWTH NET<br>GOAL | MEMBER GROWTH<br>ACTUAL | DROPPED MEMBERS<br>ACTUAL (including<br>transfers) |
| JULY/AUG/SEPT         | 9             | 0         | 3             | JULY/AUG/SEPT         | 600                     | 573                     | 311                                                |
| OCT/NOV/DEC           | 9             | 0         | 0             | OCT/NOV/DEC           | 570                     | 0                       | 0                                                  |
| JAN/FEB/MAR           | 33            | 0         | 0             | JAN/FEB/MAR           | 680                     | 0                       | 0                                                  |
| APR/MAY/JUNE          | 21            | 0         | 0             | APR/MAY/JUNE          | 420                     | 0                       | 0                                                  |

## GOALS AND ACTUAL NEW CLUBS CUMULATIVE